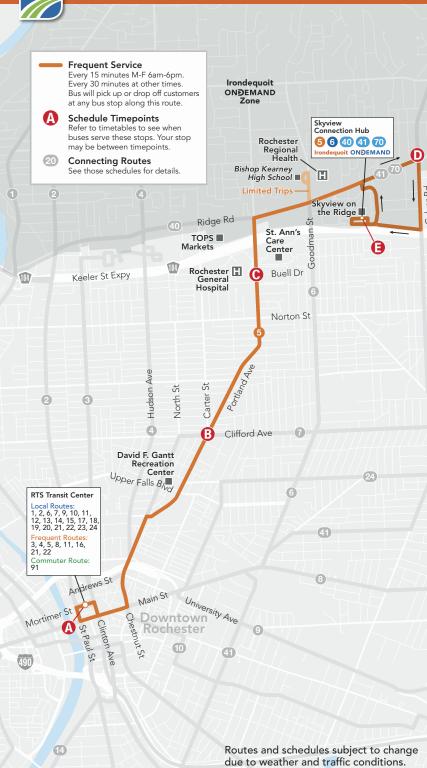

# Portland Frequent Route

UPDATED FREQUENCY\*

Effective September 4, 2023

Runs 7 days a week

Hours of Service:

Weekdays 5am - Midnight

Weekends 6am - Midnight

## **Frequent Network Route**

30-minute frequency\*

\* Frequency temporarily updated to assist RCSD with transportation shortage. Visit myRTS.com for details.

## Serving:

RTS Transit Center Rochester General Hospital St. Ann's Nursing Home Skyview on the Ridge Skyview Connection Hub Irondequoit On Demand Zone

myRTS.com 585-288-1700 myRTS.com 585-288-1700