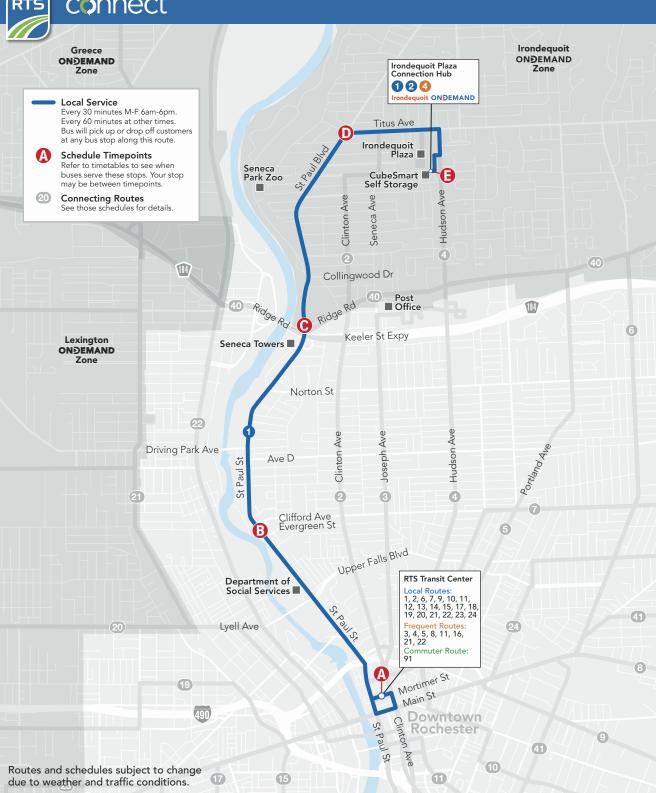

# St. Paul Local Route

Effective January 1, 2024 Runs 7 days a week Hours of Service: Weekdays 5am - Midnight

Weekends 6am - Midnight

#### **Local Route**

30-minute frequency 6am-6pm weekdays 60-minute frequency other times

### Serving:

RTS Transit Center
Department of Social Services
Rochester School for the Deaf
Seneca Towers
Irondequoit Plaza Connection Hub
Irondequoit On Demand Zone

myRTS.com 585-288-1700 myRTS.com 585-288-1700